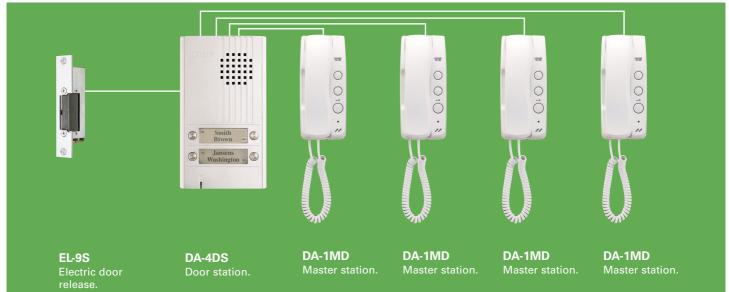

### System Configuration

#### **Features**

- Connect Electric Door Release with same two wires from • door station. Requires no extra power supply for door release. An AC operated door strike is required.
- Existing doorbell or chime wires can be utilised (disconnect . from transformer).
- Master station is equipped with Door Release and one . Function button to turn on entrance light, etc.
- Optional call extension sounder.