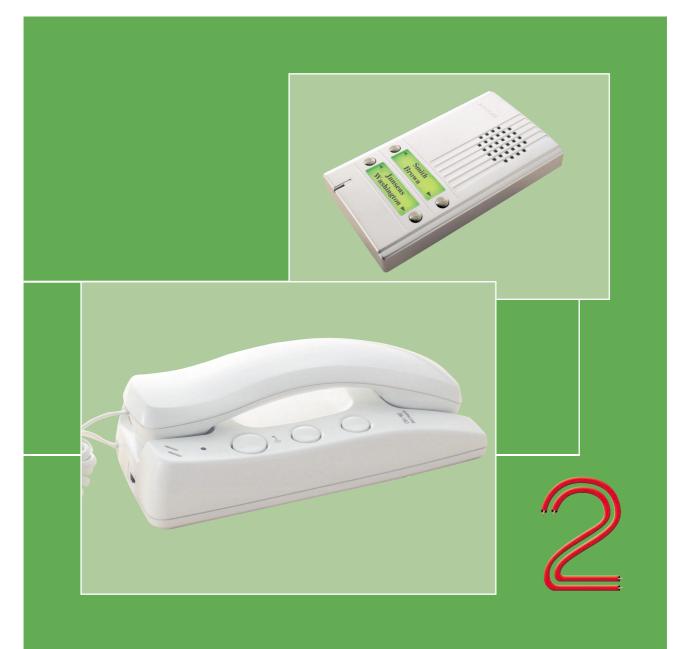

### **Multi-unit Door Phone**

#### **Features**

- Connect Electric Door Release with same two wires from • door station. Requires no extra power supply for door release. An AC operated door strike is required.
- Existing doorbell or chime wires can be utilised (disconnect . from transformer).
- Master station is equipped with Door Release and one . Function button to turn on entrance light, etc.
- Optional call extension sounder.